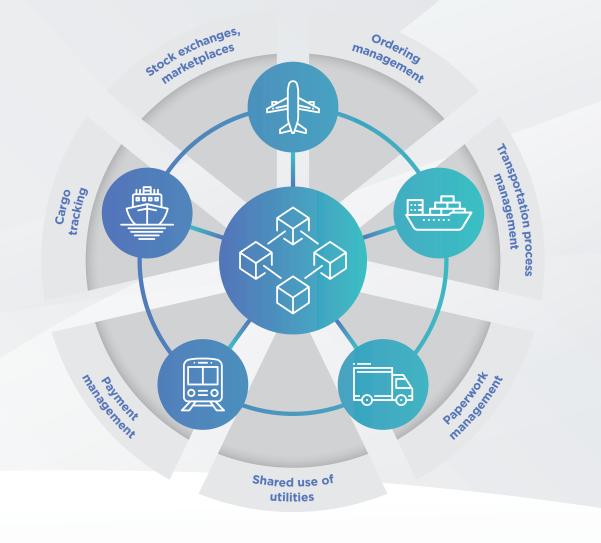

### CHAIN TLM OPERATION SCHEME

#### • CHAIN TLM

Automates loading and shared use control of: vehicles large-sized pieces of cargo supply depots of various types dumb vessels and unpowered railway cars