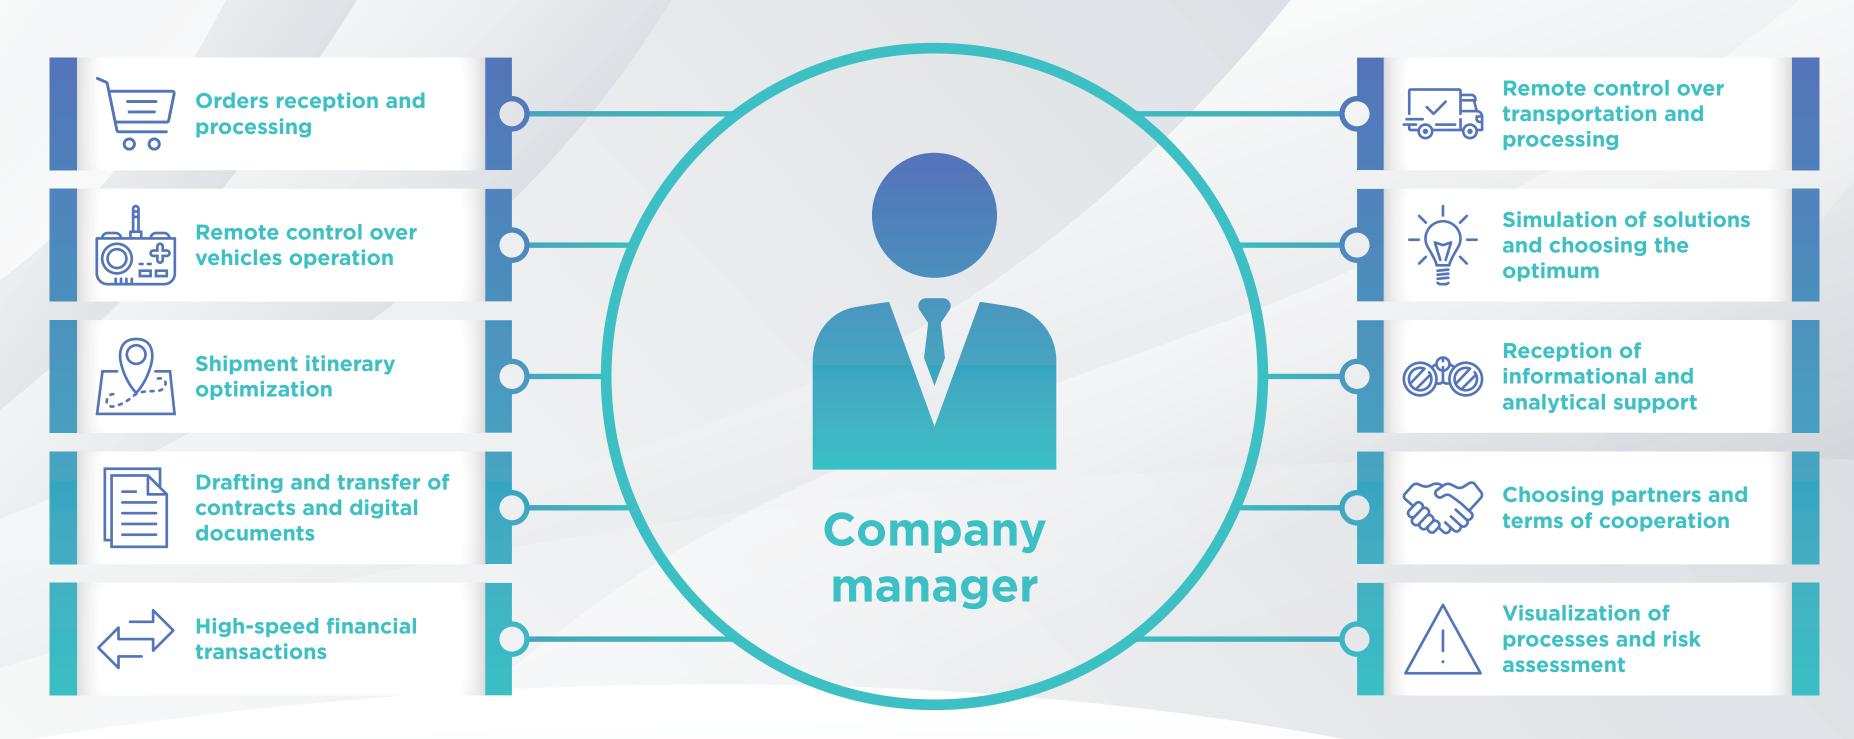

### PROCEDURES WITHIN THE PLATFORM

Transportation provider company manager performs the following basic procedures in real-time mode: