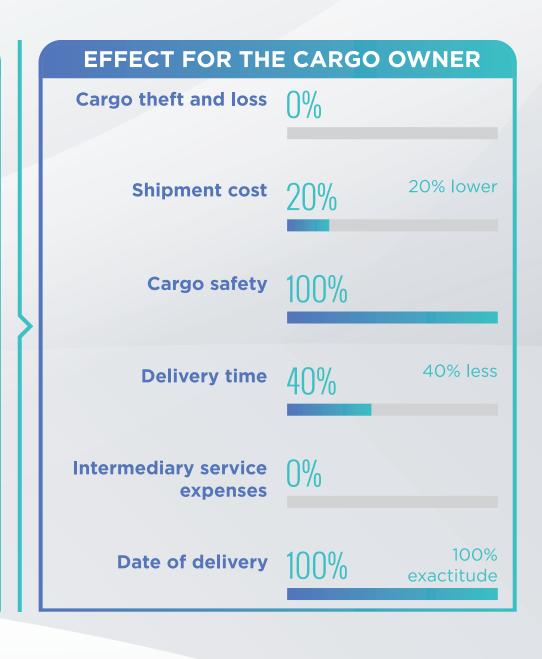

### • CHAIN TLM BUSINESS SOLUTIONS FOR CARGO OWNERS

DEMAND: delivering cargo to customers in a course of world trade. Domestic and international markets.

**CHAIN TMS** 

#### Processing biddings and choosing the best offer

- Creating an optimum itinerary in seconds
- A better price-to-delivery-time ratio
- Itinerary list
- Terms of shipment
- A global network of the best transportation providers

#### Operations in one window:

- Ordering
- Direct smart contracts
- Payment management
- Shipment paperwork

#### **Direct contact chat**

- Cargo location
- Cargo safety

**Control over:** 

SERVICES OF THE PLATFORM

- Abidance of terms of shipment
- Delivery time

#### **Data support**

- Provision of analytics
- Forecasting

#### Accounting

Risk assessment