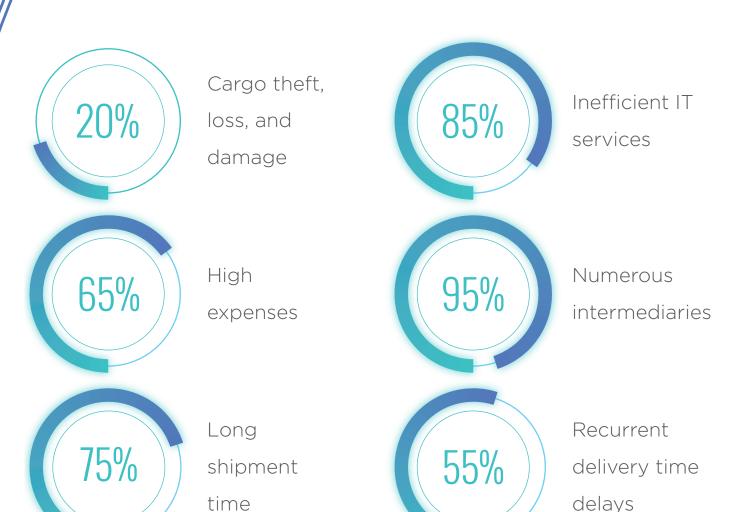

## PROBLEMS AND CHALLENGES OF TRANSPORT MARKET

Transport market problems decrease traffic capacity of the global transport infrastructure; as a result, it doesn't meet demands of the world trade.

Numerous risks: unpaid services, wrong tollage, cargo underinsurance, human error, etc.

### TRANSPORTATION PROVIDER'S INTERNAL PROBLEMS:

High cost of vehicles and transportation infrastructure objects

Efficient and functional IT systems for managers are absent

Tedious manual record keeping

Complicated system of drafting and transfer of documents

Numerous risks: accidents and force majeure, theft, fraud, unpaid services, currency exchange risk, human faults, etc.

Vehicles' empty hours

Time losses during vehicles' idle hours

Vehicle's load below capacity

### TRANSPORTATION PROVIDER'S IT PROBLEMS:

Effective template IT solutions for transportation and logistics are absent

Access to innovative IT solutions is limited

Each company's IT system is created individually

Poor compatibility with external IT services for the sale of services

The cost of automation control systems is very high

Lifespan of IT solutions is commonly 3 to 5 years