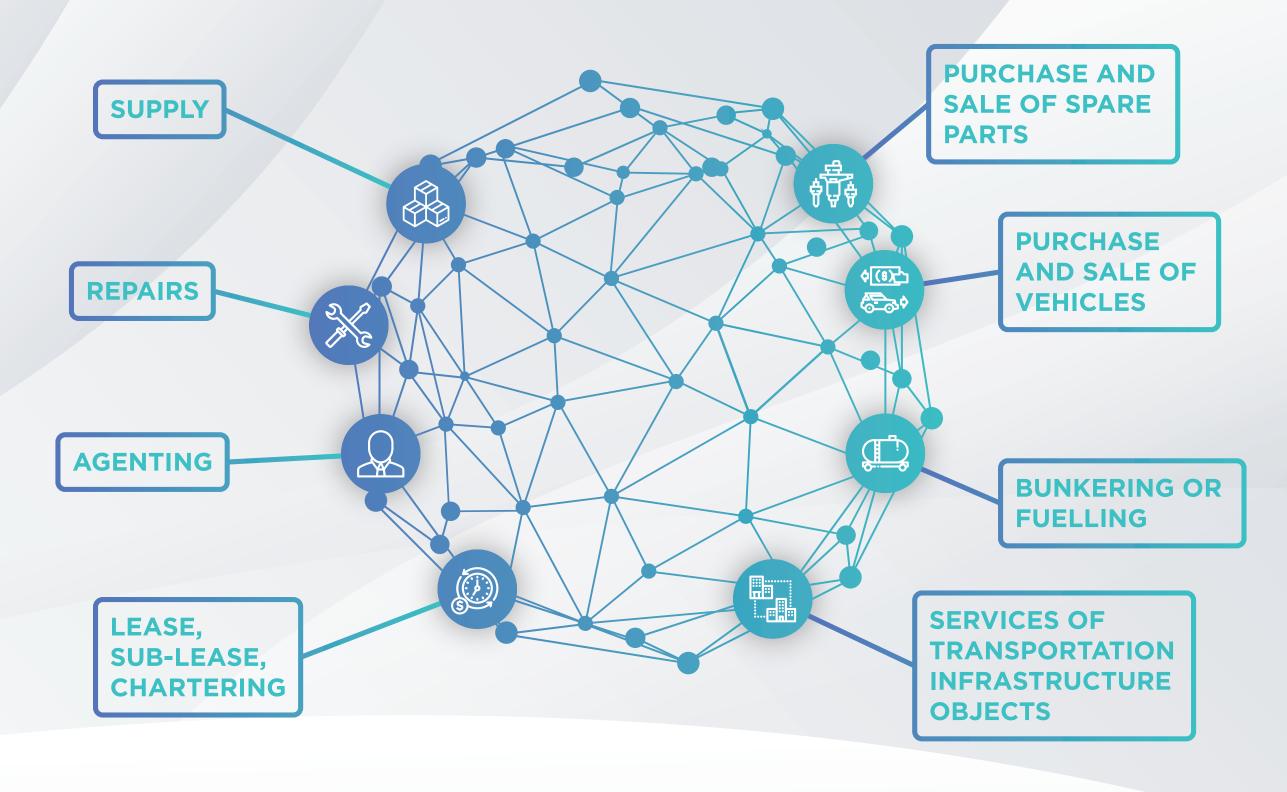

#### • CHAIN TLM

Automates loading and shared use control of: vehicles large-sized pieces of cargo supply depots of various types dumb vessels and unpowered railway cars