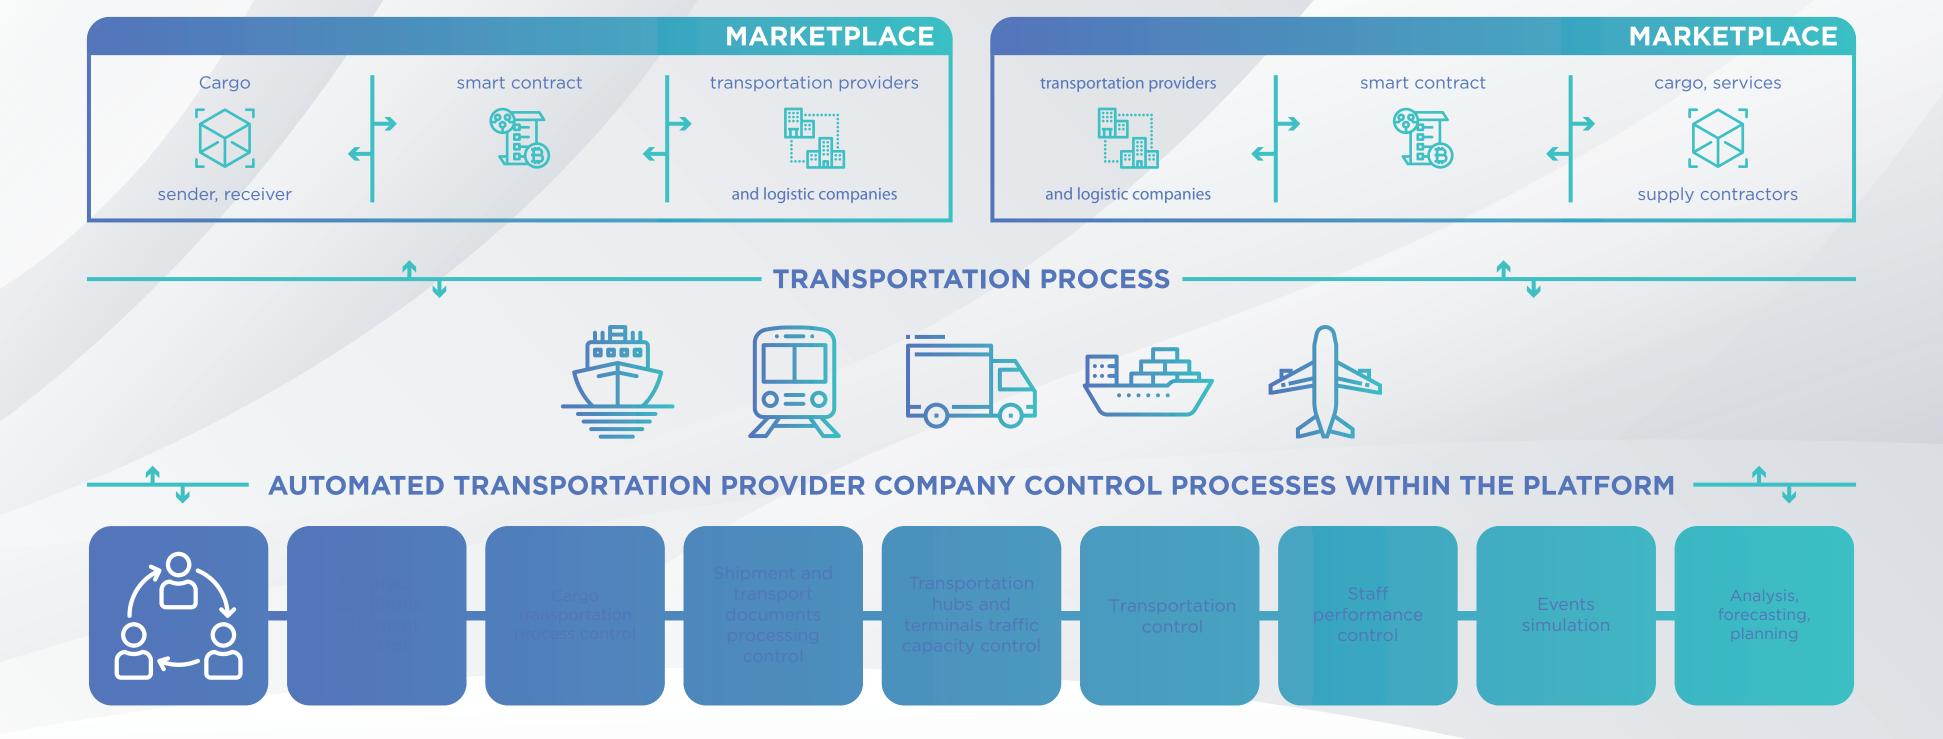

### CHAIN TLM OPERATION SCHEME

#### • CHAIN TLM

Automates loading and shared use control of: vehicles large-sized pieces of cargo supply depots of various types dumb vessels and unpowered railway cars